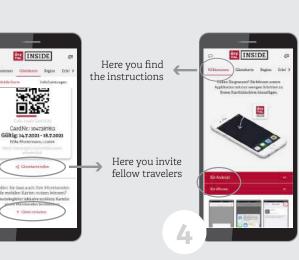

#### Do the check-in

On site at the latest, you will receive our e-mail invitation which can be used to register.

Invite fellow travelers

Invite your fellow travelers via e-mail or WhatsApp so that they can use their personal Inside Card as well. Always keep it at hand

Activate guest cards

Click on "Guest Card" and then

on "Mobile Card" to activate

your Card and the ones of

your fellow travelers.

Save the Inside Guide to the home screen of your smartphone. Follow the respective instructions to do so.