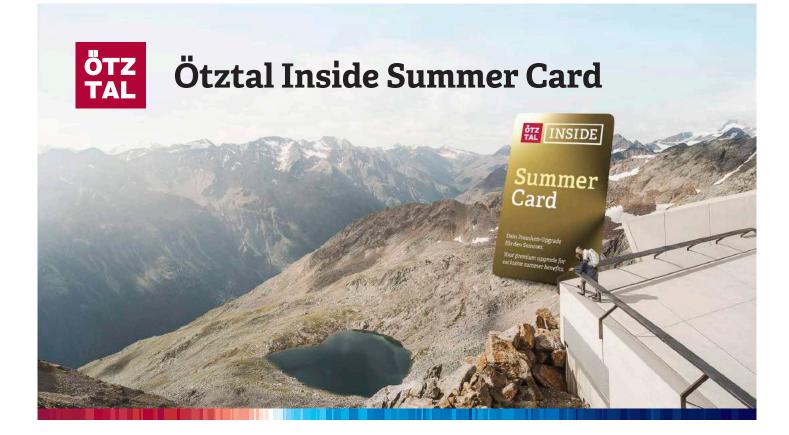

#### Your premium upgrade for summer.

You can explore the greatest highlights in the valley with the Ötztal Inside Summer Card already included – simply without annoying waiting times! In addition to free use of summer mountain lifts and public buses, you also enjoy free admission to swimming pools, bathing lakes, museums and leisure facilities. The Ötztal Inside Summer Card will be handed out to you on site. The Card is valid from the second day of your stay until the last day of your vacation.

Validity period: 28 May – 02 October 2022