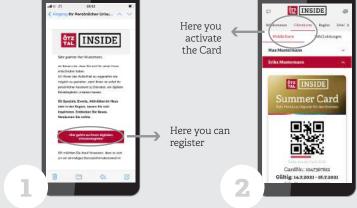

# How to get your free Inside Card

#### Do the check-in

On site at the latest, you will receive our e-mail invitation which can be used to register.

Invite fellow travelers

Invite your fellow travelers via e-mail or WhatsApp so that they can use their personal Inside Card as well. Always keep it at hand

Activate guest cards

Click on "Guest Card" and then

on "Mobile Card" to activate

your Card and the ones of

your fellow travelers.

Save the Inside Guide to the home screen of your smartphone. Follow the respective instructions to do so.